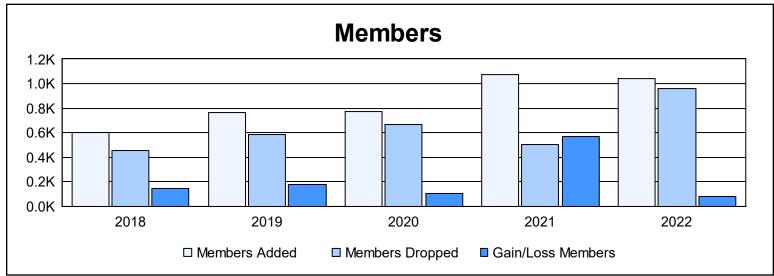

District 308 B2 As of June 2022 Cumulative

| Year      | New<br>Clubs | Dropped<br>Clubs | Gain/<br>Loss<br>Clubs | New<br>Members | Charter<br>Members | Reinstate<br>Members | Transfer<br>Members | Total<br>Member<br>Added | Total<br>Members<br>Dropped | Gain/<br>Loss<br>Members |
|-----------|--------------|------------------|------------------------|----------------|--------------------|----------------------|---------------------|--------------------------|-----------------------------|--------------------------|
| 2017-2018 | 4            | 4                | 0                      | 419            | 129                | 43                   | 8                   | 599                      | 452                         | 147                      |
| 2018-2019 | 11           | 0                | 11                     | 370            | 362                | 13                   | 15                  | 760                      | 582                         | 178                      |
| 2019-2020 | 8            | 3                | 5                      | 519            | 210                | 20                   | 22                  | 771                      | 666                         | 105                      |
| 2020-2021 | 16           | 0                | 16                     | 618            | 413                | 25                   | 15                  | 1,071                    | 506                         | 565                      |
| 2021-2022 | 21           | 6                | 15                     | 464            | 537                | 16                   | 23                  | 1,040                    | 961                         | 79                       |
| Average   | 12           | 3                | 9                      | 478            | 330                | 23                   | 17                  | 848                      | 633                         | 215                      |